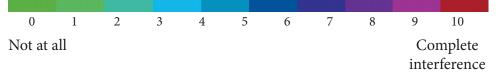

What number best describes how, during the past week, pain has interfered with your **enjoyment of life**?

| 0      | 1 | 2 | 3 | 4 | 5 | 6 | 7 | 8 | 9 | 10                 |
|--------|---|---|---|---|---|---|---|---|---|--------------------|
| No pai | n |   |   |   |   |   |   |   |   | mplete<br>rference |