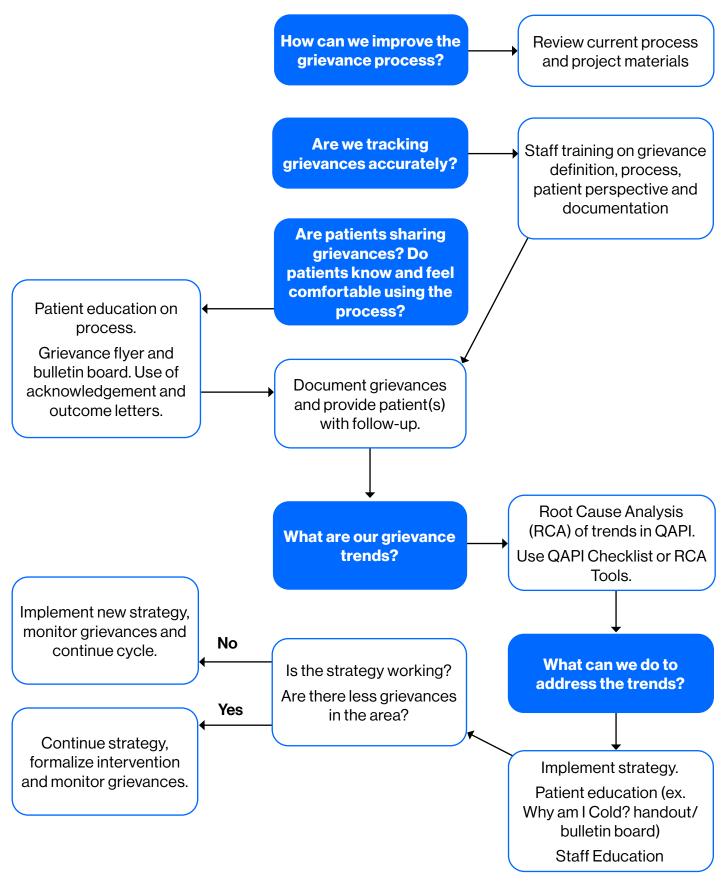

## **PDSA Cycle Grievance Process Improvement**



## esrd.qsource.org

This material was originally produced by the IPRO End-Stage Renal Disease Network Program. It is distributed for use by Qsource, an End-Stage Renal Disease (ESRD) Network under contract with the Centers for Medicaré & Medicará Services (CGS), an agency of the U.S. Department of Health and Human Services (HHS). Views expressed in this material do not necessarily reflect the official views or policy of CMS or HHS, and any reference to a specific product or entity herein does not constitute endorsement of that product or entity by CMS or HHS.23.ESRD.03.039

## Qsource.