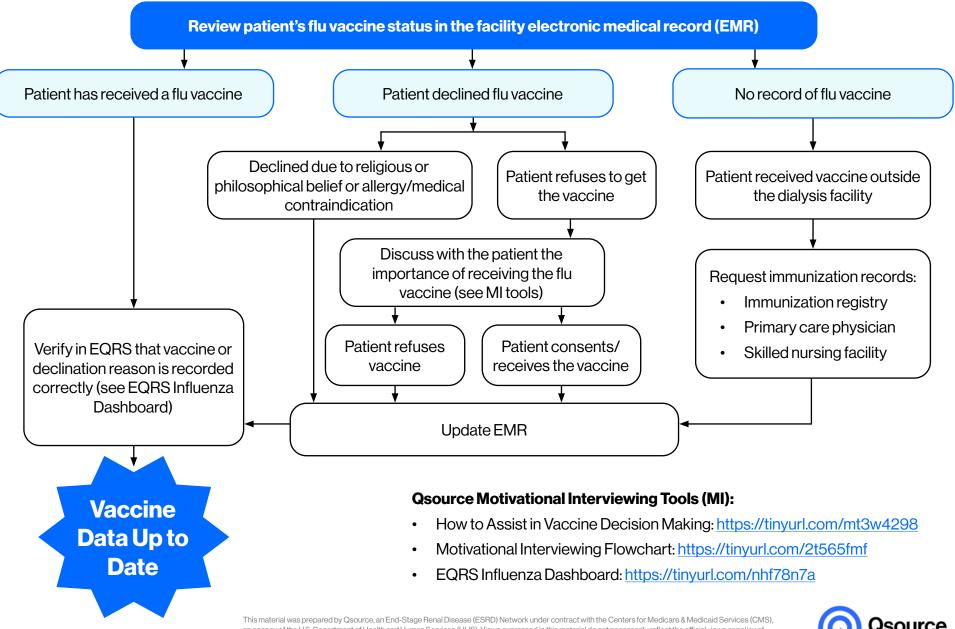

## **Flu Vaccine Reporting**

Follow the steps below to ensure your facility's flu vaccines and declinations are up to date and captured correctly in the End-Stage Renal Disease Quality Reporting System (EQRS). This is the system used to report vaccinations to the Centers for Medicare and Medicaid Services (CMS), so it is important to make sure your facility receives credit for all vaccinations.