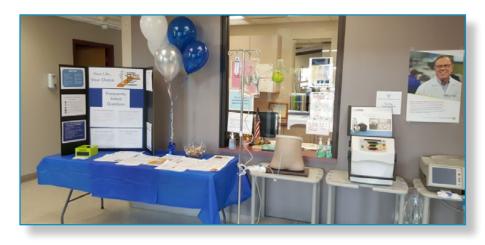

# **Home Dialysis Lobby Day Ideas**

### **Displays**

- Continuous Cycling Peritoneal Dialysis (CCPD) machine, Home Hemodialysis (HHD) machine, "dummy tummy"
- Videos of patients talking about the different modalities
- Educational videos on the treatments (i.e. Kidney School)
- Videos or pictures of size/weight of supplies