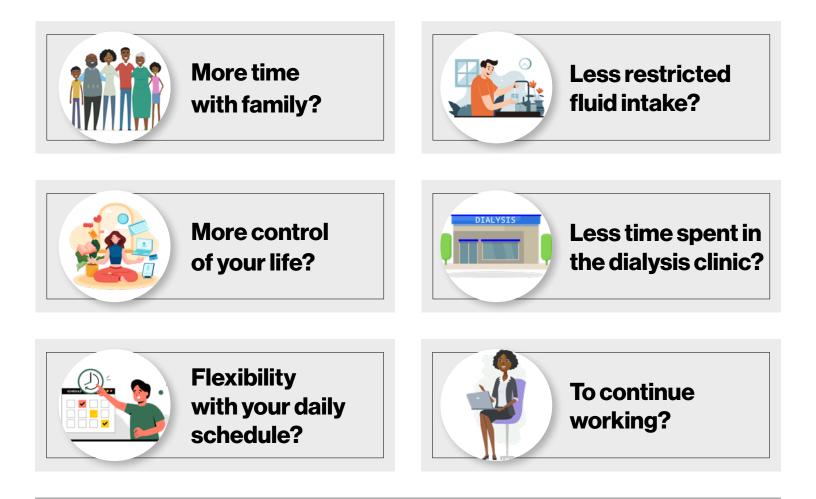

## Do You Want...

If you said yes to more than one question, please contact:

## to be evaluated for home therapy.

For more information or to file a grievance, please contact:

ESRD Network 10 911 E. 86th St., Ste. 30 Indianapolis, IN 46240 Toll-Free: 800-456-6919 ESRD Network 12 2300 Main St., Ste. 900 Kansas City, MO 64108 Toll-Free: 800-444-9965