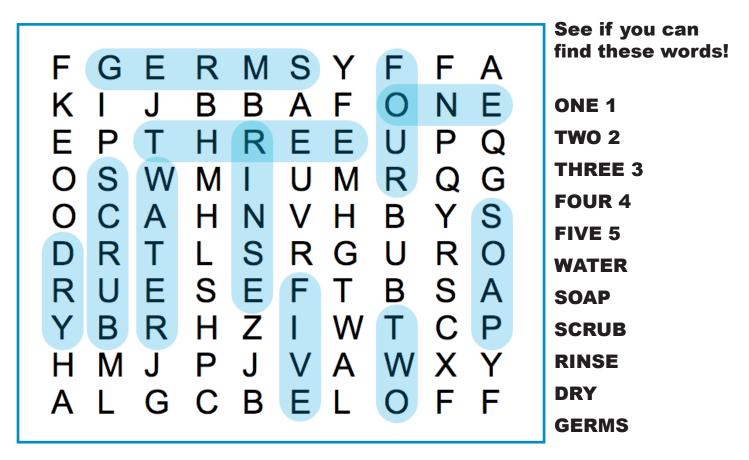

## Word Search

| F | G | Е        | P | N/ | 9 | V | F | F | ۸        | See if you can<br>find these words! |
|---|---|----------|---|----|---|---|---|---|----------|-------------------------------------|
|   | 5 | <u>с</u> |   |    | _ | - |   |   |          |                                     |
| K |   | J        | В | В  | Α | F | 0 | Ν | Е        | ONE 1                               |
| E | Ρ | Т        | Н | R  | Ε | Ε | U | Ρ | Q        | <b>TWO 2</b>                        |
| 0 | S | W        | Μ | I  | U | Μ | R | Q | G        | THREE 3                             |
| 0 | С | Α        | Η | Ν  | V | Н | В | Y | S        | FOUR 4                              |
| D | R | т        | 1 | S  | R | G | U | R | 0        | FIVE 5                              |
|   |   | Ē        | _ | -  |   |   | Ŭ | S | <u> </u> | WATER                               |
| R | U | Е        | 3 |    | Г | Т | В | 3 | Α        | SOAP                                |
| Y | В | R        | Н | Ζ  |   | W | Т | С | Ρ        | SCRUB                               |
| Н | Μ | J        | Ρ | J  | V | Α | W | Х | Υ        | RINSE                               |
| Α | L | G        | С | В  | Е | L | 0 | F | F        | DRY                                 |
|   |   |          |   |    |   |   |   |   |          |                                     |