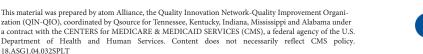

## **Standard Drink Conversion Chart**

| Beer                             | Malt Liquor                      | Wine               | Liquor           |
|----------------------------------|----------------------------------|--------------------|------------------|
| ~5% alcohol                      | ~7% alcohol                      | ~12% alcohol       | ~40% alcohol     |
| 12 oz. = 1                       | 12 oz. = 1 1/2                   | 5 oz. = 1          | 1.5  oz shot = 1 |
| $16 \text{ oz.} = 1 \frac{1}{3}$ | 16  oz. = 2                      | 750  ml bottle = 5 | Mixed drink = 1+ |
| 22  oz. = 2                      | $22 \text{ oz.} = 2 \frac{1}{2}$ |                    | Pint = 11        |
| 40  oz. = 3 1/3                  | $40 \text{ oz.} = 4 \frac{1}{2}$ |                    | Fifth = 17       |