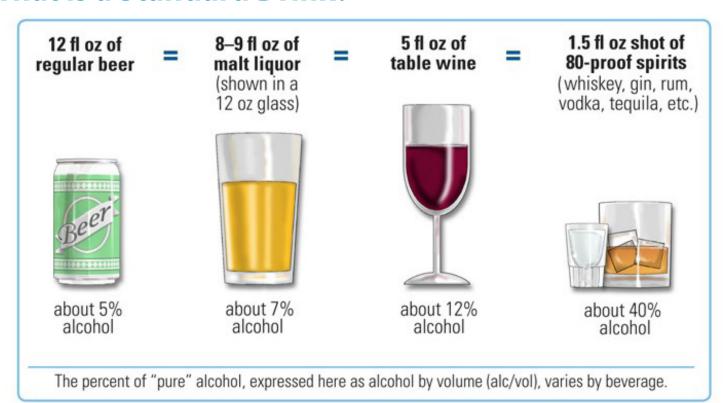

## What is a Standard Drink?



## **Standard Drink Conversion Chart**

| Beer                             | Malt Liquor                      | Wine               | Liquor           |
|----------------------------------|----------------------------------|--------------------|------------------|
| ~5% alcohol                      | ~7% alcohol                      | ~12% alcohol       | ~40% alcohol     |
| 12 oz. = 1                       | 12 oz. = 1 1/2                   | 5 oz. = 1          | 1.5  oz shot = 1 |
| $16 \text{ oz.} = 1 \frac{1}{3}$ | 16  oz. = 2                      | 750  ml bottle = 5 | Mixed drink = 1+ |
| 22  oz. = 2                      | $22 \text{ oz.} = 2 \frac{1}{2}$ |                    | Pint = 11        |
| 40  oz. = 3 1/3                  | $40 \text{ oz.} = 4 \frac{1}{2}$ |